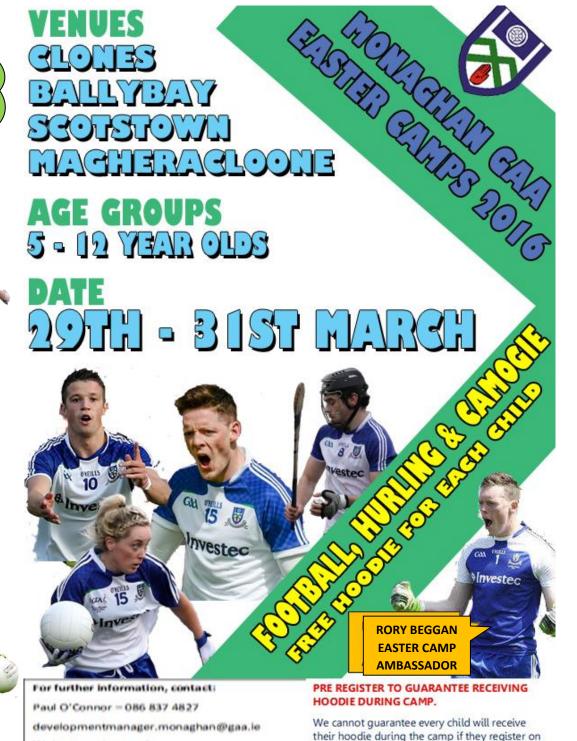

# **General Information**

1. BALLYBAY, PEARSE BROTHERS' FOOTBALL **VENUES: GROUNDS** 

2. **SCOTSTOWN**, KILMORE TRAINING GROUNDS

3. **CLONES, ST. TIARNACH'S PARK** 

4. **MAGHERACLOONE**, KEVIN O'REILLY PARK

DATE: 29th, 30th & 31st March 2016

TIME: 10:00<sub>AM</sub> TO 2.30<sub>PM</sub>

**TARGET** BOYS & GIRLS 5 – 12 YEARS OLD

AGE:

COST: €40 FOR 1ST CHILD AND €35 FOR ADDITIONAL CHILDREN

FROM THE SAME FAMILY

SIZE 5-6, 7-8, 9-11, 12-13 **HOODIE:** 

#### WHAT TO BRING DAILY PROGRAMME

• FUN GAMES/ SKILL GAMES PACKED LUNCH

• SUITABLE GEAR FOR WET • MINI LEAGUES

WEATHER

• PLENTY OF FLUIDS FREE HOODIE

FOR ALL PARTICIPANTS • **GUMSHIELD** 

SKILL CHALLENGE

• LUNCH BREAK

• SKILLS CHALLENGE WITH

RORY BEGGAN

• PLENTLY OF BREAKS FOR 5,

6, & 7 YEAR OLDS

PRE REGISTER TO GUARANTEE RECEIVING **HOODIE DURING CAMP.** 

We cannot guarantee every child will receive their hoodie during the camp if they register on the first day of the camp.